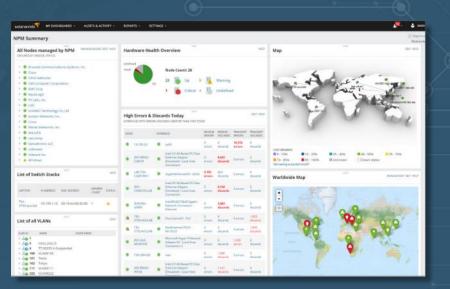

#### Plexus PowerNet™ Nodes are fully managed

- Configure, manage and monitor your network with industry standard software using Simple Network Management Protocol (SNMP).
- Apply Virtual Local Area Networks (VLANS) to isolate, secure and prioritize traffic.
- Quality of Service (QoS) allows you to prioritize network traffic and manages available bandwidth so that the most important data traffic goes first.