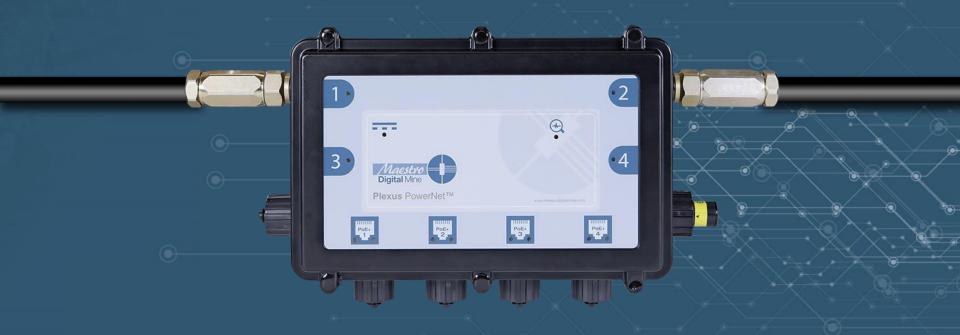

# Plexus PowerNet™ Gigabit Communication Network

VIDEO

RFID

VOICE

Plexus PowerNet™ delivers a high speed, low latency digital communication network that provides PoE+ power to Wireless Access Points (WAPs), cameras and any other IP based device. The system eliminates the need for costly outside fiber optic contractors and can be installed and maintained by any internal tradesperson. Easy to power, install, advance and repair.

#### Plexus PowerNet™ Nodes are fully managed

- Configure, manage and monitor your network with industry standard software using Simple Network Management Protocol (SNMP).
- Apply Virtual Local Area Networks (VLANS) to isolate, secure and prioritize traffic.
- Quality of Service (QoS) allows you to prioritize network traffic and manages available bandwidth so that the most important data traffic goes first.