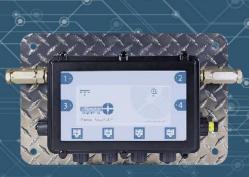

# Plexus PowerNet™ Gigabit Communication Network

VIDEO

RFID

VOICE

Plexus PowerNet™ delivers a high speed, low latency digital communication network that provides PoE+ power to Wireless Access Points (WAPs), cameras and any other IP based device. The system eliminates the need for costly outside fiber optic contractors and can be installed and maintained by any internal tradesperson. Easy to power, install, advance and repair.

#### Plexus PowerNet™ Nodes are fully managed

- Configure, manage and monitor your network with industry standard software using Simple Network Management Protocol (SNMP).
- Apply Virtual Local Area Networks (VLANS) to isolate, secure and prioritize traffic.
- Quality of Service (QoS) allows you to prioritize network traffic and manages available bandwidth so that the most important data traffic goes first.