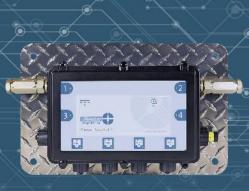

# Plexus PowerNet™ Gigabit Communication Network

VIDEO

RFID

VOICE

Plexus PowerNet™ delivers a high speed, low latency digital communication network that provides PoE+ power to Wireless Access Points (WAPs), cameras and any other IP based device. The system eliminates the need for costly outside fiber optic contractors and can be installed and maintained by any internal tradesperson. Easy to power, install, advance and repair.

#### Plexus PowerNet™ Nodes are fully managed

- Configure, manage and monitor your network with industry standard software using Simple Network Management Protocol (SNMP).
- Apply Virtual Local Area Networks (VLANS) to isolate, secure and prioritize traffic.
- Quality of Service (QoS) allows you to prioritize network traffic and manages available bandwidth so that the most important data traffic goes first.