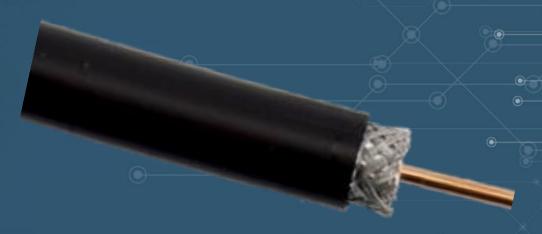

# Rugged & flexible coaxial copper cable

EASY TO POWER, INSTALL, ADVANCE AND REPAIR

#### Plexus PowerNet™ utilizes conventional flexible copper coaxial cable

- Easy to advance and retreat from headings
- Withstands blast concussion better than fiber optic cable
- Readily available in any global market
- Inexpensive cable
- Proven with ten of millions of miles of installation in outdoor environments