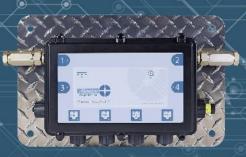

#### Plexus PowerNet™ Nodes are fully managed

- Configure, manage and monitor your network with industry standard software using Simple Network Management Protocol (SNMP).
- Apply Virtual Local Area Networks (VLANS) to isolate, secure and prioritize traffic.
- Quality of Service (QoS) allows you to prioritize network traffic and manages available bandwidth so that the most important data traffic goes first.

#### **Customized Client Security Needs**

- Secure your network connections and also protect any unused ports
  on your Nodes. For example, if there is an unused port on a node, you can
  disable that port to eliminate rogue devices to be added to the network.
- Support for RADIUS authentication simplifies network security using centralized management of user credentials.
- SSH encryption provides secure configuration of Plexus PowerNet™ nodes.