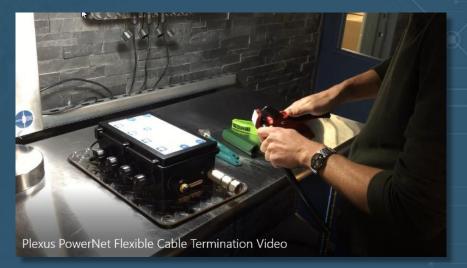

#### Advancing the network and repairs can be done completely in-house

- Easily advanced by ANY electrician or MOST development miners
- Coax termination completed in under 3 minutes
- Unlike fiber, terminations do not require an ultra-clean environment
- Simple, coax tool set instead of expensive and delicate fiber splicing tools
- Simple, cable TV style fittings that have been proven over millions of terminations in harsh, outdoor environments for decades