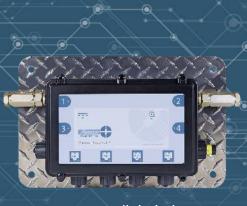

#### Plexus PowerNet™ Nodes are fully managed

- Configure, manage and monitor your network with industry standard software using Simple Network Management Protocol (SNMP).
- Apply Virtual Local Area Networks (VLANS) to isolate, secure and prioritize traffic.
- Quality of Service (QoS) allows you to prioritize network traffic and manages available bandwidth so that the most important data traffic goes first.