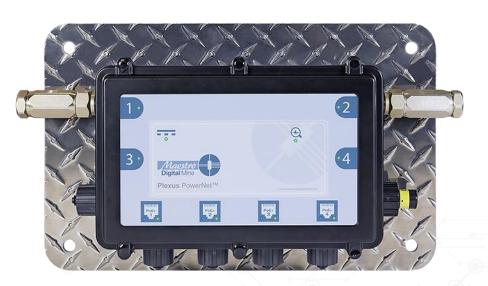

# Plexus PowerNet™ Gigabit Communication Network

VIDEO

RFID

VOICE

Plexus PowerNet™ delivers a high speed, low latency digital communication network that provides PoE+ power to Wireless Access Points (WAPs), cameras and any other IP based device. The system eliminates the need for costly outside fiber optic contractors and can be installed and maintained by any internal tradesperson. Easy to power, install, advance and repair.

#### Plexus PowerNet™ Nodes are fully managed

- Configure, manage and monitor your network with industry standard software using Simple Network Management Protocol (SNMP).
- Apply Virtual Local Area Networks (VLANS) to isolate, secure and prioritize traffic.
- Quality of Service (QoS) allows you to prioritize network traffic and manages available bandwidth so that the most important data traffic goes first.