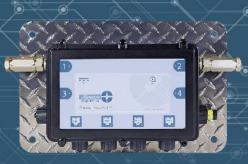

#### Plexus PowerNet™ Nodes are fully managed

- Configure, manage and monitor your network with industry standard software using Simple Network Management Protocol (SNMP).
- Apply Virtual Local Area Networks (VLANS) to isolate, secure and prioritize traffic.
- Quality of Service (QoS) allows you to prioritize network traffic and manages available bandwidth so that the most important data traffic goes first.