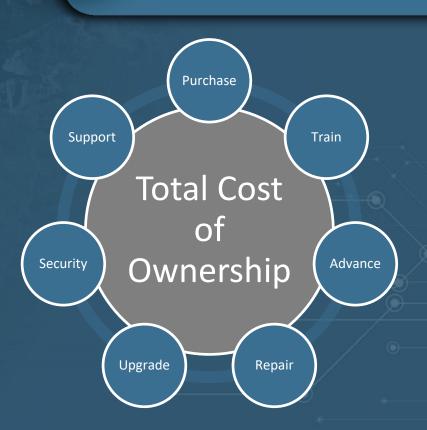

# Low total cost of ownership and installation

EASY TO POWER, INSTALL, ADVANCE AND REPAIR

- Customer feedback has confirmed CAPEX reductions of 40-60% and an additional 50% reduction of installation costs.
- Training to advance and repair cable is completed in under 1 hour.
- Plexus PowerNet<sup>™</sup> can be deployed in a fraction of the time vs competitive solutions.