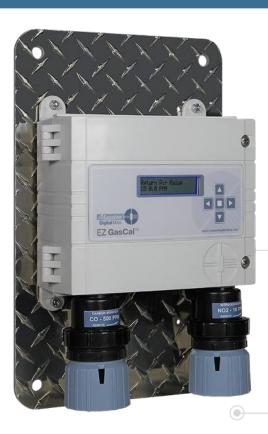

## Series = EZ GasCal™ - Gas calibration station

**EZGC** = EZ GasCal<sup>™</sup> gas calibration station

EZ GasCal™ is the ideal calibration station for the Vigilante AQS™ and Zephyr AQS™ series of gas sensors. The station allows the calibration of the underground gas sensors in a clean and controlled surface environment.

The gas calibration station provides either a single or dual plug-in receptacle to allow the calibration of digital smart sensors.

The calibration station comes complete with 1 metre power cord. The power supply required is 100-240 VAC, 47 to 63 Hz.

The EZ GasCal™ comes complete with an aluminum back panel for wall mounting.

**CE Compliant** 

NOTE 1: The EZGasCal™ is illustrated with two gas sensors that are not included but will have the digital receptacle(s).

Series Options

EZGC

1+